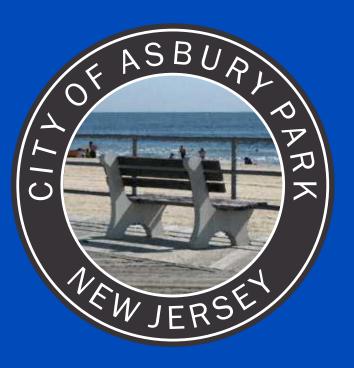

Plaques will be installed on public benches facing the ocean on the Boardwalk. Up to three plaques will be on each bench and are available in limited supply on a first-come-first-serve basis. In the event that a plaque is damaged or stolen, APCC will replace it one time at our expense. Additional loss or damage to the plaque will be the responsibility of the donor. The donor will be contacted as soon as possible by the APCC